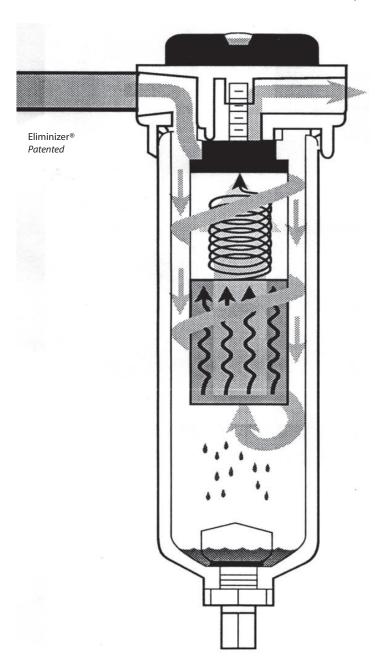

#### **Eliminizer®** Application Dryer Includes:

RTi **EXCLUSIVE** "Inverse Flow™" air drying technology, H.D. automatic drain (with RTI exclusive drain guard feature) Element change indicators (optional), long life/easy spin-on spin-off replacement elements.

# **ELIMINIZER®**

### **APPLICATION DRYER**

Absolute protection from water condensates at the point-of-use. Plus cleans the air to 1 Micron. Long-life replacement elements.

Works like a dryer, Costs like a filter!