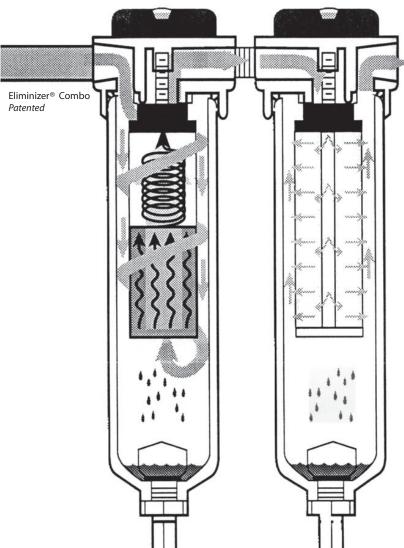

# **ELIMINIZER®** COMBO

## **APPLICATION DRYER**

Water-free, Oil-free, Dirt-free Air! 99.99998% efficiency at 0.01 Micron is one of the highest ratings in the industry. Eliminates both water condensates and oil aerosols at point-of-use.

Works like a dryer, Costs like a filter!

RTi **EXCLUSIVE** "Inverse Flow™" air drying technology, 0.01 Micron 2nd stage coalescer, H.D. automatic drain (with RTI exclusive drain guard feature) Element change indicators (opt.) long life/easy spin-on spin-off replacement elements.